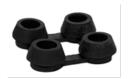

Places of use wash rack, ski-station, entrance areas

Installation Loose. Mats can be connected by our special connectors for hole mats.

Material & Tolerances \*thickness: +/- 2 mm, \*length and width: +/- 1,5 %

Extras Several mats can be connected to each other by our special connectors for rubber hole mats

Compared to the honeycomb mat Octo23, this version gives you 35% more rubber with a honeycomb wall about 50% stronger - for highly loaded and busy areas.