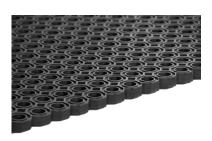

## Rubber Hole Mat Dino

| Article number     | 9GMDINO    |
|--------------------|------------|
| Thickness          | 23 mm      |
| Dimensions         | 1m x 1,5m  |
| Unit               | pce.       |
| Weight / Unit (kg) | 25 kg      |
|                    |            |
| Colour             | black      |
| Material           | new rubber |
|                    |            |

Places of use wash rack, ski-station, entrance areas

Installation Loose. Mats can be connected by our special connectors for hole mats.

Material & Tolerances \*thickness: +/- 2 mm, \*length and width: +/- 1,5 %

Extras Several mats can be connected to each other by our special connectors for rubber hole mats

Compared to the honeycomb mat Octo23, this version gives you 35% more rubber with a honeycomb wall about 50% stronger - for highly loaded and busy areas.