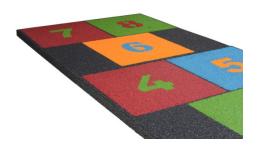

## **DATASHEET**

HopScotch (4 Tiles 1x1m)

| Article number | 8Jumpfun (HopScotch, numbers 1-9)                                   |
|----------------|---------------------------------------------------------------------|
| Thickness      | 42mm                                                                |
| Dimensions     | 404x101 cm (4 tiles - each 1x1m)                                    |
| Unit           | Set                                                                 |
| Weight         | 140 kg / game                                                       |
| Bottom         | Flat                                                                |
|                |                                                                     |
| Material       | Two-layer elastic sheet made of polyurethane-bound rubber granules, |
|                | surface made of high-quality black EPDM rubber granules and colored |
|                | inlays made of colored artificial grass.                            |
| Tolerances     | length and width +/- 2%, thickness +/-2mm                           |